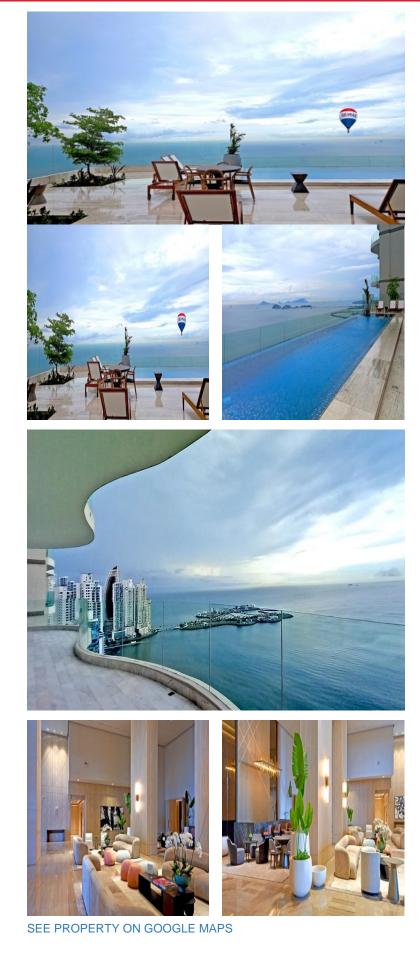

## **FOR SALE** \$ 960,000.00 USD

Panama - Panamá Panama - Punta Paitilla Listing ID: 002392428032

Welcome to a luxury lifestyle project like no other that offers the very best of new and modern Paitilla. Units available from 329m2 and 395m2 with amenities and VIP service. The Towers is residential development offering new lifestyle with more than 3,000 m2 of entertainment and recreational amenities + VIP service at its best. Call now for the private tour where you will discover exclusivity of living in new heart of Paitilla.