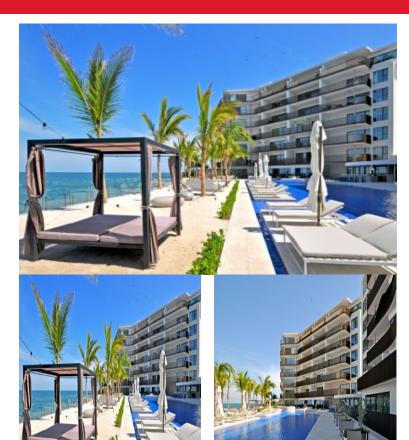

## **FOR SALE**

\$1,550,000.00 USD

Panama - Panamá Panama - Punta Pacifica Listing ID: 002392428088

Brand new unit - ready for occupation. 250 m2 - 3 bedroom, 3 ½ bathroom, open plan reception room/kitchen, 3 parking's. Live in a luxurious residential community of Ocean Reef, it is incredible and outstanding location is like no other in the city, the project has unmatchable ocean views of the city, green areas, parks, and tennis courts. Another outstanding feature of this project is its elegant marina and yacht club, which offers many commodities and first-class services. Contact us for more information about this property or any other project at Ocean Reef Island.