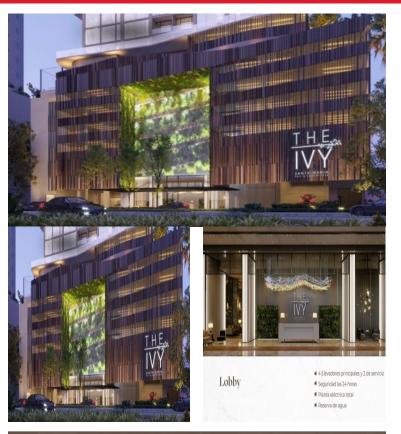

## **FOR SALE**

\$ 570,000.00 USD

Panama - Panamá Panama - Santa Maria Listing ID: 002392428094

Completion and delivery of the project planned for June 2025 Establishing itself as an icon in the construction of class and elegance in Panama, The Ivy enjoys an incredible location within the exclusive residential complex Santa María Golf & Country Club The Ivy offers apartments with views of the Pacific Ocean and the golf course of the exclusive Santa Maria Golf & Country Club. Apartments of 160m², 162m², 186m² and 188m² available. 2 unique and exclusive Penthouses of 249m² and 251m² They are over 15 amenities on offer and more, call for more info.