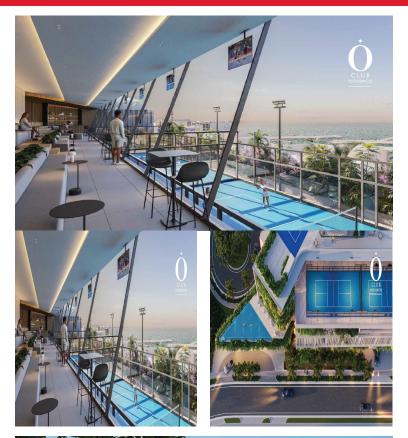

## **FOR SALE**

\$790,000.00 USD

Panama - Panamá Panama - Punta Pacifica Listing ID: 002392428105

Range available: 2 Bed, 2 Bath - 120 m2 units at \$790k all the way to 2 Bed, 2 ½ Bath - 235 m2 at \$1,438,000 mill A petite community of approximately 31 residences will relish in the luxuries and pleasures of boutique-style living, all without compromising on convenient, world-class amenities. High-end finishes reflect exceptional elegance and discerning taste. Nothing has been left to chance at Club Residences, it has all been curated precisely for you. A full complement for social activities is located on the rooftop, our Sports Bar with floor-to-ceiling glass walls overlooking the courts with two levels of modern and sophisticated spaces for sports & leisure. Enquire for more information.