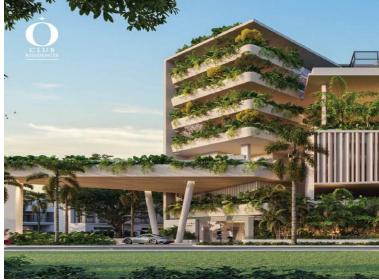

## **FOR SALE**

\$790,000.00 USD

Panama - Panamá Panama - Punta Pacifica Listing ID: 002392428105

Range available: 2 Bed, 2 Bath - 120 m2 units at \$790k all the way to 2 Bed, 2 ½ Bath - 235 m2 at \$1,438,000 mill A petite community of approximately 31 residences will relish in the luxuries and pleasures of boutique-style living, all without compromising on convenient, world-class amenities. High-end finishes reflect exceptional elegance and discerning taste. Nothing has been left to chance at Club Residences, it has all been curated precisely for you. A full complement for social activities is located on the rooftop, our Sports Bar with floor-to-ceiling glass walls overlooking the courts with two levels of modern and sophisticated spaces for sports & leisure. Enquire for more information.