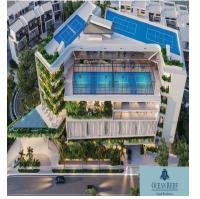

## **FOR SALE**

\$790,000.00 USD

Panama - Panamá Panama - Punta Pacifica Listing ID: 002392428105

Range available: 2 Bed, 2 Bath - 120 m2 units at \$790k all the way to 2 Bed, 2 ½ Bath - 235 m2 at \$1,438,000 mill A petite community of approximately 31 residences will relish in the luxuries and pleasures of boutique-style living, all without compromising on convenient, world-class amenities. High-end finishes reflect exceptional elegance and discerning taste. Nothing has been left to chance at Club Residences, it has all been curated precisely for you. A full complement for social activities is located on the rooftop, our Sports Bar with floor-to-ceiling glass walls overlooking the courts with two levels of modern and sophisticated spaces for sports & leisure. Enquire for more information.