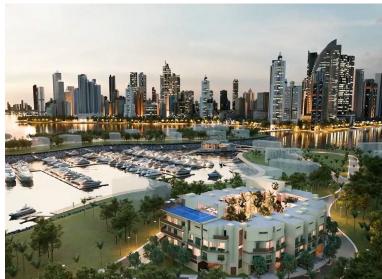

## **FOR SALE**

\$ 2,044,000.00 USD

Panama - Panamá Panama - Punta Pacifica Listing ID: 002392428112

Ocean Reef Park is an exclusive development located in Lot 50 of Ocean Reef Islands, the first and only man-made islands in the Pacific Ocean. Residents enjoy an island lifestyle, only minutes from the heart of Panama City, the economic and cultural hub of the region. This "one of a kind development" give access to a fun filled central courtyard, with beautiful landscape, a lap pool, Jacuzzi, fountains, outdoor kitchen, children's playground, a private gym to mention a few. The marina's wet slips accommodate vessels ranging from 40 to 200 feet (12 to 60 meters) in length which is well protected by the two surrounding islands. Boaters can also benefit from our dry storage service accessed using our drive-on boat lift system to house vessels measuring between 20 and 40 feet (6 to 12 meters). Ocean Reef Marina is the ultimate full-service marina for luxury sports fishing boats and super- yachts that combines exceptional services and amenities located in the heart of a vibrant city where everything you can imagine is possible. THE ISLAND'S AMENITIES Squash court Tennis court Multi