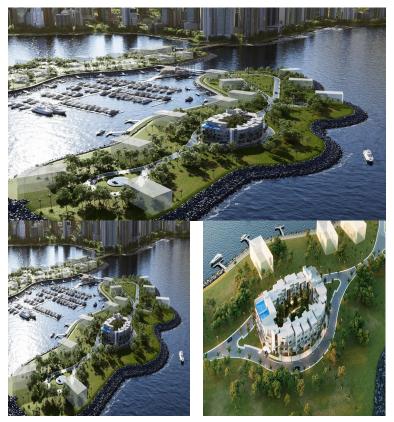

## **FOR SALE**

\$ 2,044,000.00 USD

Panama - Panamá Panama - Punta Pacifica Listing ID: 002392428112

Ocean Reef Park is an exclusive development located in Lot 50 of Ocean Reef Islands, the first and only man-made islands in the Pacific Ocean. Residents enjoy an island lifestyle, only minutes from the heart of Panama City, the economic and cultural hub of the region. This "one of a kind development" give access to a fun filled central courtyard, with beautiful landscape, a lap pool, Jacuzzi, fountains, outdoor kitchen, children's playground, a private gym to mention a few. The marina's wet slips accommodate vessels ranging from 40 to 200 feet (12 to 60 meters) in length which is well protected by the two surrounding islands. Boaters can also benefit from our dry storage service accessed using our drive-on boat lift system to house vessels measuring between 20 and 40 feet (6 to 12 meters). Ocean Reef Marina is the ultimate full-service marina for luxury sports fishing boats and super- yachts that combines exceptional services and amenities located in the heart of a vibrant city where everything you can imagine is possible. THE ISLAND'S AMENITIES Squash court Tennis court Multi