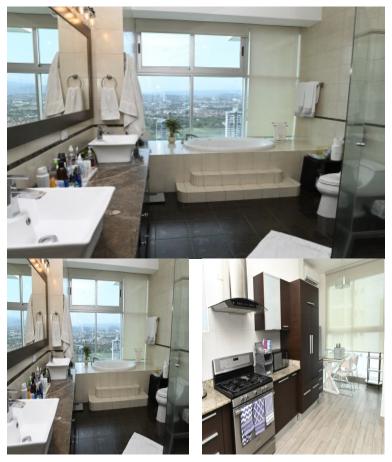

## **FOR SALE**

\$ 935,000.00 USD

Panama - Panamá Panama - Costa del Este Listing ID: 002832677008

Titanium Tower, a 43-story condominium building in Costa del Este, Panama City, stands out for its impressive design and modernity. This exclusive neighborhood, considered one of the most luxurious and fastest-growing in Panama, offers spectacular unobstructed views of the ocean and city, just minutes from downtown. THE APARTMENT 3 bedrooms Walk-in Closet 5 bathrooms Air conditioning units Maid's quarters Kitchen with breakfast area Den Laundry room Living and dining room Fully furnished AMENITIES Swimming pool Gym Terrace BBQ area Playground Party room 24-hour security Pet-friendly