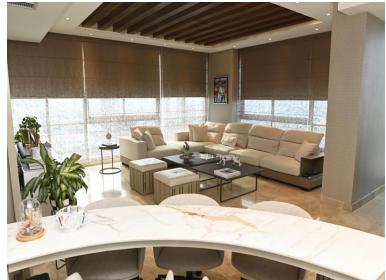

## **FOR SALE**

\$ 935,000.00 USD

Panama - Panamá Panama - Costa del Este Listing ID: 002832677008

Titanium Tower, a 43-story condominium building in Costa del Este, Panama City, stands out for its impressive design and modernity. This exclusive neighborhood, considered one of the most luxurious and fastest-growing in Panama, offers spectacular unobstructed views of the ocean and city, just minutes from downtown. THE APARTMENT 3 bedrooms Walk-in Closet 5 bathrooms Air conditioning units Maid's quarters Kitchen with breakfast area Den Laundry room Living and dining room Fully furnished AMENITIES Swimming pool Gym Terrace BBQ area Playground Party room 24-hour security Pet-friendly