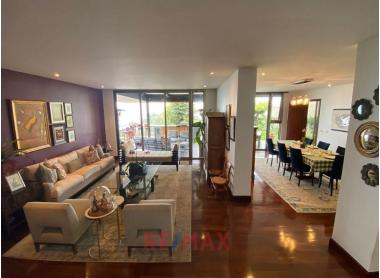

## **FOR SALE**

\$1,200,000.00 USD

Guatemala - Guatemala Santa Catarina Pinula Listing ID: 002982930047

1,157.28 Vrs2 of land 640 Mts2 of Construction 60 M2 of Terrace 4 Bedrooms 4 Bathrooms 4 tandem parking spaces SALE: US\$ 1,200,000 + Taxes INFORMATION: This spectacular corner house combines unparalleled views of the volcanoes, the city and the beautiful Muxbal forest. A perfect place for those seeking comfort and connection with nature, all in an exclusive environment. Ground Floor: Study, Full guest bathroom, Guest closet, Living room with fireplace, Dining room, Kitchen with pantry, Service room and bathroom. Upper Floor: Family room with access to terrace, Master bedroom with walk in closet and hallway bathroom (gym area). Secondary bedrooms 1 and 2 with walk in closet and shared bathroom. Secondary bedroom 3 with walk in closet and bathroom MAINTENANCE: Q 4,018.00 I Monthly