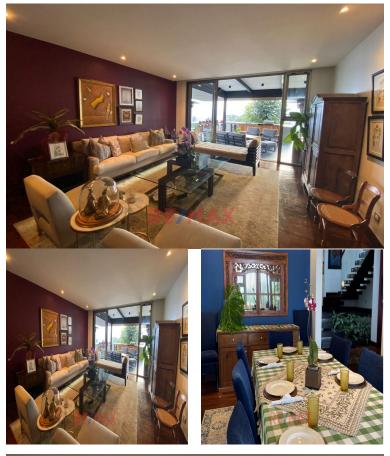

## **FOR SALE**

\$1,200,000.00 USD

Guatemala - Guatemala Santa Catarina Pinula Listing ID: 002982930047

1,157.28 Vrs2 of land 640 Mts2 of Construction 60 M2 of Terrace 4 Bedrooms 4 Bathrooms 4 tandem parking spaces SALE: US\$ 1,200,000 + Taxes INFORMATION: This spectacular corner house combines unparalleled views of the volcanoes, the city and the beautiful Muxbal forest. A perfect place for those seeking comfort and connection with nature, all in an exclusive environment. Ground Floor: Study, Full guest bathroom, Guest closet, Living room with fireplace, Dining room, Kitchen with pantry, Service room and bathroom. Upper Floor: Family room with access to terrace, Master bedroom with walk in closet and hallway bathroom (gym area). Secondary bedrooms 1 and 2 with walk in closet and shared bathroom. Secondary bedroom 3 with walk in closet and bathroom MAINTENANCE: Q 4,018.00 I Monthly