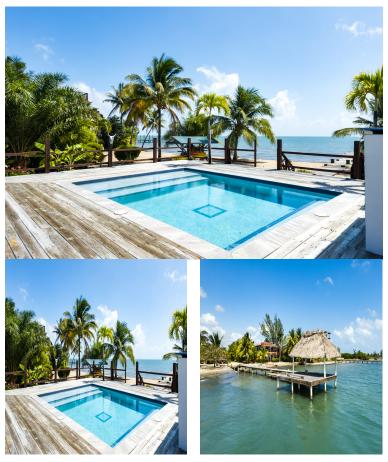

## **FOR SALE**

\$695,000.00 USD

Belize - Stann Creek District
Placencia
Listing ID: 100021303241

OWNER FINANCE AVAILABLE! Only \$300,000 down to secure, contact me for more details. This home is located on million Dollar mile in the plantation area of the Placencia Peninsula. It is one of the few properties on the beach that has its own pier which extends some 120 ft into the ocean. This is particularly beneficial if you want to take short trips to the cayes. It also allows you the opportunity to have a lift and store your boat on the seaward side. Two bedrooms and a comfortable living room upstairs with a more than double garage underneath that makes provision for a boat. The salt water swimming pool is big enough for some serious exercise or an amazing pool party. Surrounded all the way with decking. The lot is 85 x 185 feet, including high water, a seriously deep lot not often found. Beachfront property is very scarce. Book your appointment today