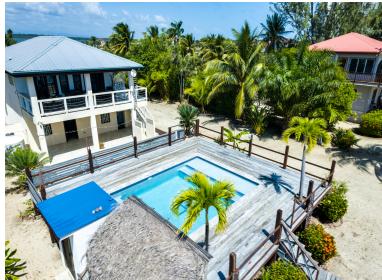

## **FOR SALE**

\$695,000.00 USD

Belize - Stann Creek District
Placencia
Listing ID: 100021303241

OWNER FINANCE AVAILABLE! Only \$300,000 down to secure, contact me for more details. This home is located on million Dollar mile in the plantation area of the Placencia Peninsula. It is one of the few properties on the beach that has its own pier which extends some 120 ft into the ocean. This is particularly beneficial if you want to take short trips to the cayes. It also allows you the opportunity to have a lift and store your boat on the seaward side. Two bedrooms and a comfortable living room upstairs with a more than double garage underneath that makes provision for a boat. The salt water swimming pool is big enough for some serious exercise or an amazing pool party. Surrounded all the way with decking. The lot is 85 x 185 feet, including high water, a seriously deep lot not often found. Beachfront property is very scarce. Book your appointment today