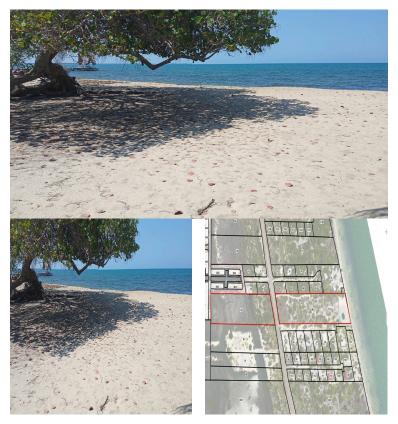

## **FOR SALE**

\$2,500,000.00 USD

Belize - Stann Creek District
Placencia
Listing ID: 100021546250

PRICE: USD\$2,500,000 If you are looking for THE PERFECT development lot for a resort or private home, look no further! This 7 acre parcel offers the best of both worlds with beachfront and lagoon access. One of the attractive features about this beautiful piece of the Caribbean is its location. I Just three and half miles from Placencia Village so one can easily reach all the shopping and amenities of downtown Placencia in a golf cart. It is the widest point on the peninsula so the land is high and dry elevation above the water bed tends to be higher in this area. That coupled with the ground being covered with gorgeous white sand provides for much drainage during the rainy season. There is plenty of indigenous vegetation, fruit trees, coconut trees and wildlife such as tropical birds, foxes that enjoy living in the lush bushes. 200 feet of beachfrontage and privacy. The new and famous Itzana Resort, Roberts Grove Beach Resort and Laru Beya Beach Resort are a walking distance on the beach. This amazing piece of property is nestled on the north and south side by two residential communities which provides for