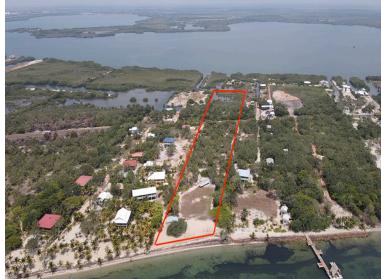

## **FOR SALE**

\$2,500,000.00 USD

Belize - Stann Creek District
Placencia
Listing ID: 100021546250

PRICE: USD\$2,500,000 If you are looking for THE PERFECT development lot for a resort or private home, look no further! This 7 acre parcel offers the best of both worlds with beachfront and lagoon access. One of the attractive features about this beautiful piece of the Caribbean is its location. I Just three and half miles from Placencia Village so one can easily reach all the shopping and amenities of downtown Placencia in a golf cart. It is the widest point on the peninsula so the land is high and dry elevation above the water bed tends to be higher in this area. That coupled with the ground being covered with gorgeous white sand provides for much drainage during the rainy season. There is plenty of indigenous vegetation, fruit trees, coconut trees and wildlife such as tropical birds, foxes that enjoy living in the lush bushes. 200 feet of beachfrontage and privacy. The new and famous Itzana Resort, Roberts Grove Beach Resort and Laru Beya Beach Resort are a walking distance on the beach. This amazing piece of property is nestled on the north and south side by two residential communities which provides for