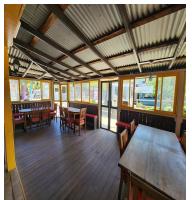

## **FOR SALE**

\$699,000.00 USD

Belize - Stann Creek District Placencia Listing ID: 100021546279

ASKING PRICE: US\$699,000 This opportunity of a lifetime is here. Situated on the main road of Placencia Village, this prime location turnkey restaurant and bar sits vacant, waiting for a new business lover to take it. This restaurant and bar was known as J-DEES, a mother-and-son business, and was very popular for their karaoke Sundays and tasty local meals. This business has so much potential, mainly for its location, and it can be renovated into an air-conditioned lunch spot, of which Placencia only has one. The restaurant measures about 2,220 square feet and can hold up to 54 customers at one time. This business opportunity sits on a 0.14-acre parcel, so there's more. Located behind the restaurant is an upper wooden structure measuring 320 sq ft, a 1 bedroom, 1 bath rental unit, and a home measuring 1200 sq ft, splitting into 2 bedroom, 1 bath units. These wooden structures can be renovated or demolished by adding concrete structures and making a 4-plex rental unit, as there is a high demand in Placencia for rentals. Don't miss out! Contact Layla today for further details regarding this listing or to sc