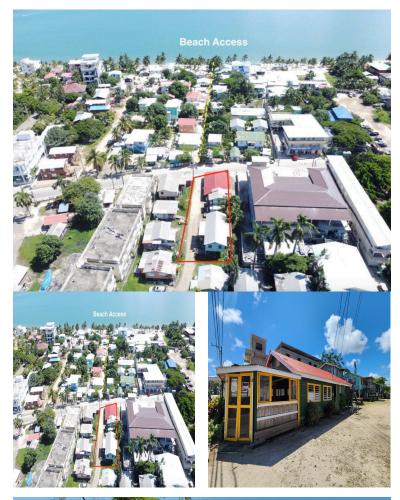

## **FOR SALE**

\$699,000.00 USD

Belize - Stann Creek District Placencia Listing ID: 100021546279

ASKING PRICE: US\$699,000 This opportunity of a lifetime is here. Situated on the main road of Placencia Village, this prime location turnkey restaurant and bar sits vacant, waiting for a new business lover to take it. This restaurant and bar was known as J-DEES, a mother-and-son business, and was very popular for their karaoke Sundays and tasty local meals. This business has so much potential, mainly for its location, and it can be renovated into an air-conditioned lunch spot, of which Placencia only has one. The restaurant measures about 2,220 square feet and can hold up to 54 customers at one time. This business opportunity sits on a 0.14-acre parcel, so there's more. Located behind the restaurant is an upper wooden structure measuring 320 sq ft, a 1 bedroom, 1 bath rental unit, and a home measuring 1200 sq ft, splitting into 2 bedroom, 1 bath units. These wooden structures can be renovated or demolished by adding concrete structures and making a 4-plex rental unit, as there is a high demand in Placencia for rentals. Don't miss out! Contact Layla today for further details regarding this listing or to sc