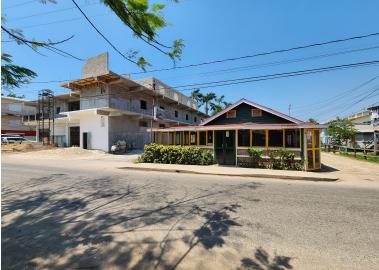

## **FOR SALE**

\$699,000.00 USD

Belize - Stann Creek District Placencia Listing ID: 100021546279

ASKING PRICE: US\$699,000 This opportunity of a lifetime is here. Situated on the main road of Placencia Village, this prime location turnkey restaurant and bar sits vacant, waiting for a new business lover to take it. This restaurant and bar was known as J-DEES, a mother-and-son business, and was very popular for their karaoke Sundays and tasty local meals. This business has so much potential, mainly for its location, and it can be renovated into an air-conditioned lunch spot, of which Placencia only has one. The restaurant measures about 2,220 square feet and can hold up to 54 customers at one time. This business opportunity sits on a 0.14-acre parcel, so there's more. Located behind the restaurant is an upper wooden structure measuring 320 sq ft, a 1 bedroom, 1 bath rental unit, and a home measuring 1200 sq ft, splitting into 2 bedroom, 1 bath units. These wooden structures can be renovated or demolished by adding concrete structures and making a 4-plex rental unit, as there is a high demand in Placencia for rentals. Don't miss out! Contact Layla today for further details regarding this listing or to sc