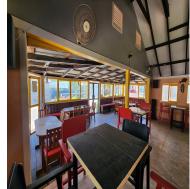

## **FOR SALE**

\$699,000.00 USD

Belize - Stann Creek District Placencia Listing ID: 100021546279

ASKING PRICE: US\$699,000 This opportunity of a lifetime is here. Situated on the main road of Placencia Village, this prime location turnkey restaurant and bar sits vacant, waiting for a new business lover to take it. This restaurant and bar was known as J-DEES, a mother-and-son business, and was very popular for their karaoke Sundays and tasty local meals. This business has so much potential, mainly for its location, and it can be renovated into an air-conditioned lunch spot, of which Placencia only has one. The restaurant measures about 2,220 square feet and can hold up to 54 customers at one time. This business opportunity sits on a 0.14-acre parcel, so there's more. Located behind the restaurant is an upper wooden structure measuring 320 sq ft, a 1 bedroom, 1 bath rental unit, and a home measuring 1200 sq ft, splitting into 2 bedroom, 1 bath units. These wooden structures can be renovated or demolished by adding concrete structures and making a 4-plex rental unit, as there is a high demand in Placencia for rentals. Don't miss out! Contact Layla today for further details regarding this listing or to sc