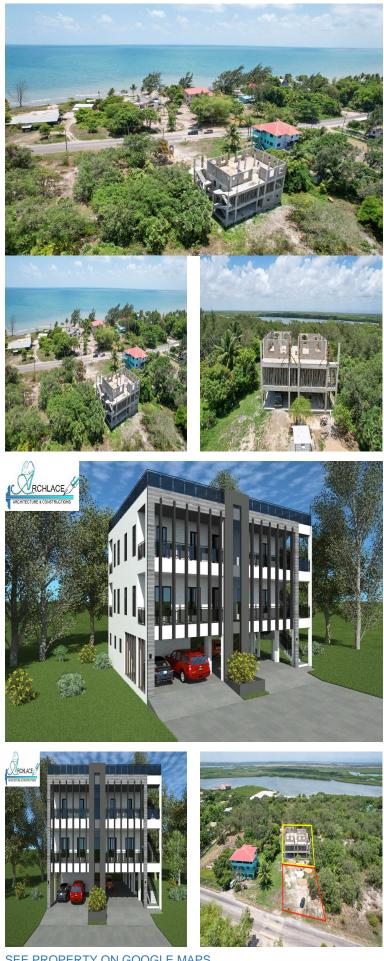

## **FOR SALE** \$825,000.00 USD Belize - Stann Creek District Placencia Listing ID: 100021546287

ASKING PRICE: US\$825,000 An exceptional opportunity awaits with this soon-to-be-completed construction, inviting your personal touch to infuse it with quality, craftsmanship, and bespoke appliances tailored to your preferences. Nestled in a prime location, this home offers the perfect blend of convenience and tranquility. Situated in close proximity to luxurious resorts and just a brief 10-minute drive from the vibrant hub of Placencia Village and a 2 minute drive to Maya Beach, it provides easy access to amenities and attractions while retaining a sense of seclusion, making it an ideal retreat for those seeking both relaxation and accessibility. The second floor presents a two-bedroom, twobathroom layout. The third floor offers an expansive threebedroom, two-bathroom apartment, promising unparalleled comfort and style across multiple living spaces. Note the lot directly infront (marked in red), is an additional lot that can be purchased at the same time. Asking price of that vacant US\$75,000 lot is Here is the link: https://1stchoicebelize.com/5-bedroom-home-in-surfsideplacencia.html As the construction

SEE PROPERTY ON GOOGLE MAPS

LAYLA AL-AJBA Sales Agent 501 6202109 layla@1stchoicebelize.com/ https://1stchoicebelize.com/

**RE/MAX 1ST CHOICE** Main Street Placencia Village Stann Creek, Belize

Each office is independently owned and operated