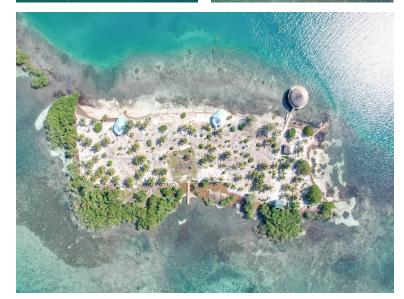

## **FOR SALE**

\$ 2,400,000.00 USD

Belize - Stann Creek District Hopkins

Listing ID: 100021546358

A Developer's Dream: Your Own Private Island Awaits! ASKING PRICE: US\$2,400,000 Have you ever envisioned owning your very own private island? This stunning 2.63acre paradise, located just 20 minutes east of Hopkins, is your opportunity to make that dream a reality. The island is already equipped with two beautifully designed cabanas, each featuring a spacious one-bedroom layout with a kingsize bed and a private bathroom. Additionally, there is a caretaker's hut on the island, ensuring the property is wellmaintained and secure. As an added bonus, this unique offering includes a riverfront property on the mainland, situated along the serene Sittee River. The mainland property serves as the perfect base to complement your island living experience, providing convenient access and versatility for your lifestyle or development plans. Don't miss this rare opportunity to own a slice of paradise with endless potential. Contact Kim & Layla today for further details regarding this listing or to schedule a private tour. BZ Phone: +501 620-2109 & +501 6104-904 US Phone: +1 917-512-28-92 Email: layla@1stchoicebeliz