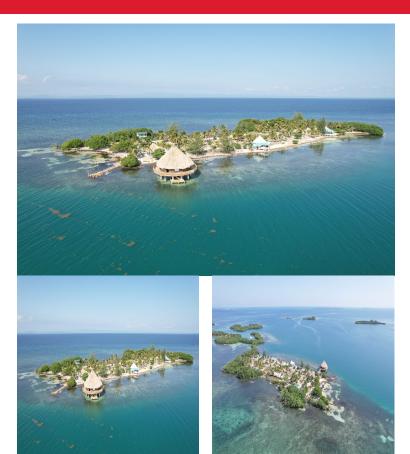

## **FOR SALE**

\$ 2,400,000.00 USD

Belize - Stann Creek District Hopkins

Listing ID: 100021546358

A Developer's Dream: Your Own Private Island Awaits! ASKING PRICE: US\$2,400,000 Have you ever envisioned owning your very own private island? This stunning 2.63acre paradise, located just 20 minutes east of Hopkins, is your opportunity to make that dream a reality. The island is already equipped with two beautifully designed cabanas, each featuring a spacious one-bedroom layout with a kingsize bed and a private bathroom. Additionally, there is a caretaker's hut on the island, ensuring the property is wellmaintained and secure. As an added bonus, this unique offering includes a riverfront property on the mainland, situated along the serene Sittee River. The mainland property serves as the perfect base to complement your island living experience, providing convenient access and versatility for your lifestyle or development plans. Don't miss this rare opportunity to own a slice of paradise with endless potential. Contact Kim & Layla today for further details regarding this listing or to schedule a private tour. BZ Phone: +501 620-2109 & +501 6104-904 US Phone: +1 917-512-28-92 Email: layla@1stchoicebeliz