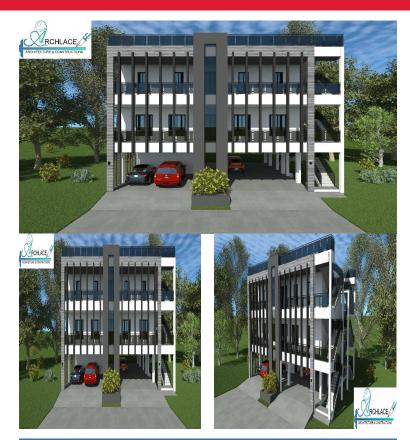

## **FOR SALE**

\$1,160,000.00 USD

Belize - Stann Creek District Placencia Listing ID: 100021546371

ASKING PRICE: US\$1,160,000An exceptional opportunity awaits with this soon-to-be-completed construction, inviting your personal touch to infuse it with quality, craftsmanship, and bespoke appliances tailored to your preferences. Nestled in a prime location, this home offers the perfect blend of convenience and tranquility. Situated in close proximity to luxurious resorts and just a brief 10-minute drive from the vibrant hub of Placencia Village and a 2 minute drive to Maya Beach, it provides easy access to amenities and attractions while retaining a sense of seclusion, making it an ideal retreat for those seeking both relaxation and accessibility. The second floor presents a two-bedroom, twobathroom layout. The third floor offers an expansive threebedroom, two-bathroom apartment, promising unparalleled comfort and style across multiple living spaces. Note the lot directly infront (marked in red), is an additional lot that is included with the purchase priceAs the construction progresses, you can envision the elegant design and quality craftsmanship that will define this custom-built residence.Contact Layla today fo