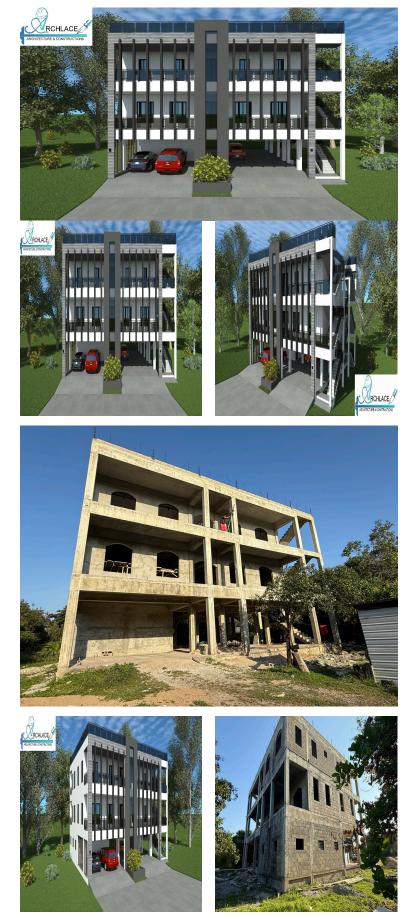

## FOR SALE \$ 1,160,000.00 USD Belize - Stann Creek District Placencia Listing ID: 100021546373

ASKING PRICE: US\$1,160,000An exceptional opportunity awaits with this soon-to-be-completed construction, inviting your personal touch to infuse it with quality, craftsmanship, and bespoke appliances tailored to your preferences.Nestled in a prime location, this home offers the perfect blend of convenience and tranquility. Situated in close proximity to luxurious resorts and just a brief 10-minute drive from the vibrant hub of Placencia Village and a 2 minute drive to Maya Beach, it provides easy access to amenities and attractions while retaining a sense of seclusion, making it an ideal retreat for those seeking both relaxation and accessibility. The second floor presents a two-bedroom, twobathroom layout. The third floor offers an expansive threebedroom, two-bathroom apartment, promising unparalleled comfort and style across multiple living spaces.Note the lot directly infront (marked in red), is an additional lot that is included with the purchase priceAs the construction progresses, you can envision the elegant design and quality craftsmanship that will define this custom-built residence.Contact Layla today fo