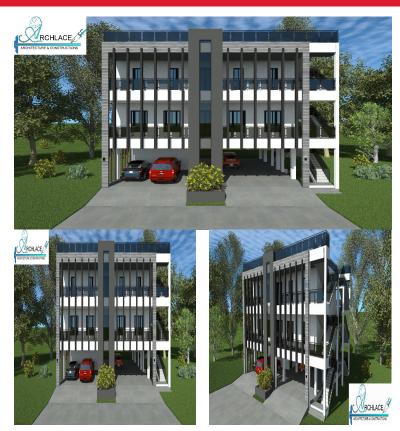

## **FOR SALE**

\$1,160,000.00 USD

Belize - Stann Creek District Placencia Listing ID: 100021546374

ASKING PRICE: US\$1,160,000An exceptional opportunity awaits with this soon-to-be-completed construction, inviting your personal touch to infuse it with quality, craftsmanship, and bespoke appliances tailored to your preferences. Nestled in a prime location, this home offers the perfect blend of convenience and tranquility. Situated in close proximity to luxurious resorts and just a brief 10-minute drive from the vibrant hub of Placencia Village and a 2 minute drive to Maya Beach, it provides easy access to amenities and attractions while retaining a sense of seclusion, making it an ideal retreat for those seeking both relaxation and accessibility. The second floor presents a two-bedroom, twobathroom layout. The third floor offers an expansive threebedroom, two-bathroom apartment, promising unparalleled comfort and style across multiple living spaces. Note the lot directly infront (marked in red), is an additional lot that is included with the purchase priceAs the construction progresses, you can envision the elegant design and quality craftsmanship that will define this custom-built residence.Contact Layla today fo