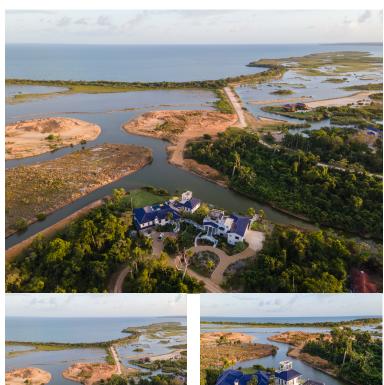

## **FOR SALE**

\$4,860,000.00 USD

Belize - Stann Creek District
Sittee River

Listing ID: 100021640035

LIST PRICE: \$4,860,000 USD Private and Secured OASIS Estate in Southern BELIZE! Nestled with privacy and luxury, this two home estate sits strategically designed on two deeded property titles on over an acre of paradise. Designed for family, corporate retreats or a vacation destination investment. Exquisite and exotic landscaping featuring an infinity edge swimming pool with fountains and waterfall features. Main home is Southeastern facing with invigorating views and breezes from the Caribbean Sea. 360 degree views to capture sunrises and sunsets. The stars at night from the varied outdoor living spaces will simply amaze every person who visits. Entire community, over 14,000 acres, features 24 hour security at main gate and armed grounds security controlling the entire area. Nobody is permitted on grounds without an owners authority. Picturesque environment, with well groomed grounds, marina, community beach club with large pool for additional events. Onsite horseback, fishing and all the space you need to explore nature with scenic Belizean wildlife in your own neighbourhood. You and your guests will feel I