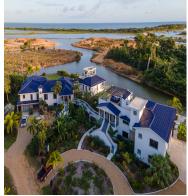

## **FOR SALE**

\$4,860,000.00 USD

Belize - Stann Creek District
Sittee River

Listing ID: 100021640035

LIST PRICE: \$4,860,000 USD Private and Secured OASIS Estate in Southern BELIZE! Nestled with privacy and luxury, this two home estate sits strategically designed on two deeded property titles on over an acre of paradise. Designed for family, corporate retreats or a vacation destination investment. Exquisite and exotic landscaping featuring an infinity edge swimming pool with fountains and waterfall features. Main home is Southeastern facing with invigorating views and breezes from the Caribbean Sea. 360 degree views to capture sunrises and sunsets. The stars at night from the varied outdoor living spaces will simply amaze every person who visits. Entire community, over 14,000 acres, features 24 hour security at main gate and armed grounds security controlling the entire area. Nobody is permitted on grounds without an owners authority. Picturesque environment, with well groomed grounds, marina, community beach club with large pool for additional events. Onsite horseback, fishing and all the space you need to explore nature with scenic Belizean wildlife in your own neighbourhood. You and your guests will feel I