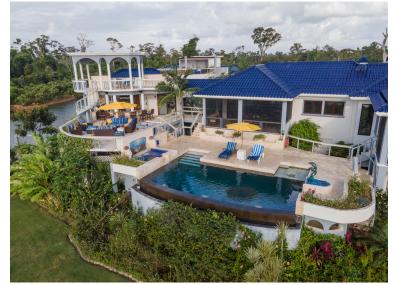

## **FOR SALE**

\$4,860,000.00 USD

Belize - Stann Creek District
Sittee River

Listing ID: 100021640035

LIST PRICE: \$4,860,000 USD Private and Secured OASIS Estate in Southern BELIZE! Nestled with privacy and luxury, this two home estate sits strategically designed on two deeded property titles on over an acre of paradise. Designed for family, corporate retreats or a vacation destination investment. Exquisite and exotic landscaping featuring an infinity edge swimming pool with fountains and waterfall features. Main home is Southeastern facing with invigorating views and breezes from the Caribbean Sea. 360 degree views to capture sunrises and sunsets. The stars at night from the varied outdoor living spaces will simply amaze every person who visits. Entire community, over 14,000 acres, features 24 hour security at main gate and armed grounds security controlling the entire area. Nobody is permitted on grounds without an owners authority. Picturesque environment, with well groomed grounds, marina, community beach club with large pool for additional events. Onsite horseback, fishing and all the space you need to explore nature with scenic Belizean wildlife in your own neighbourhood. You and your guests will feel I