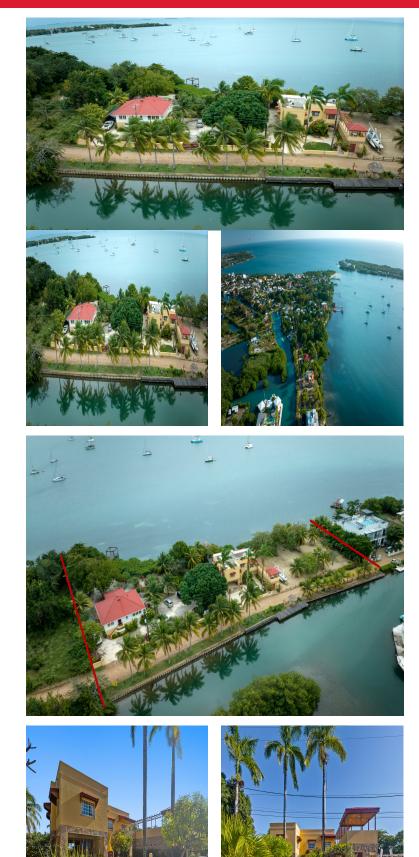

## FOR SALE \$ 2,950,000.00 USD Belize - Stann Creek District Placencia Listing ID: 100022031081

Discover this extraordinary investment opportunity at the idyllic tip of the Placencia Peninsula. - 5 lots, 2 homes, prime development potential - 400 ft beachfront/canal, boater's dream - 380 ft seawall/dock, 3 overwater piers - Desirable area, established homes/condos - Residential/commercial possibilities - Main Home: Classic design, sea/lagoon views, 2 bedrooms + 1-bedroom apartment - Second Home: 2 bedrooms/2 baths, Belizean hardwoods, ocean-view porch -Ample boat/tool/laundry storage This expansive property, featuring five prime lots with two exquisite homes, offers unparalleled potential for development and enjoyment. With 400 feet of pristine beachfront and canal frontage, this property is a boater's dream. A 380-foot seawall and dock provide secure mooring for your vessels, while three picturesque piers extending into the Caribbean Sea offer breathtaking overwater decks. Situated in a highly desirable area with established condominiums and private homes, this property presents an unparalleled opportunity for developers and investors. The expansive land and prime waterfront location offer endless pos