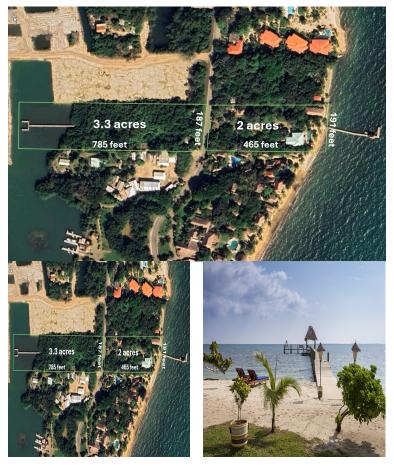

## **FOR SALE**

\$7,950,000.00 USD

Belize - Stann Creek District Placencia Listing ID: 100022031085

Villa Colibri Estate offers an unparalleled opportunity to own a stunning 5-acre beach-to-lagoon estate on the coveted Placencia Peninsula. This exclusive property features exquisite homes, a reliable rental history, and endless potential for development.Beachfront Luxury- Villa Colibri: An architectural marvel, this home offers breathtaking sea views from five independent suites that accommodate up to 12 guests.- Balinese Retreat: This two-bedroom villa showcases the beauty of imported Balinese hardwood and high-end finishes, overlooking the Caribbean Sea.- The Tower: Perfect for additional guests, the Tower houses three suites with a rooftop lounge overlooking the surrounding lush property.- Pier: A 200-foot pier with palapa-covered lounging area extends into the sea.Lagoon Front Potential- 3.3 Acres of Pristine Land: A blank canvas for your dream home or resort expansion.- Marina Development: A 200-foot pier extends into the calm lagoon waters. This exclusive retreat is nestled between Placencia Village and the airport, neighboring the renowned Turtle Inn. Let your guests indulge in a world of luxury with world