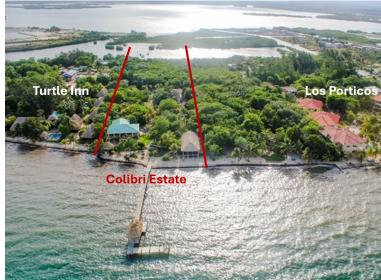

## **FOR SALE**

\$7,950,000.00 USD

Belize - Stann Creek District Placencia Listing ID: 100022031085

Villa Colibri Estate offers an unparalleled opportunity to own a stunning 5-acre beach-to-lagoon estate on the coveted Placencia Peninsula. This exclusive property features exquisite homes, a reliable rental history, and endless potential for development.Beachfront Luxury- Villa Colibri: An architectural marvel, this home offers breathtaking sea views from five independent suites that accommodate up to 12 guests.- Balinese Retreat: This two-bedroom villa showcases the beauty of imported Balinese hardwood and high-end finishes, overlooking the Caribbean Sea.- The Tower: Perfect for additional guests, the Tower houses three suites with a rooftop lounge overlooking the surrounding lush property.- Pier: A 200-foot pier with palapa-covered lounging area extends into the sea.Lagoon Front Potential- 3.3 Acres of Pristine Land: A blank canvas for your dream home or resort expansion.- Marina Development: A 200-foot pier extends into the calm lagoon waters. This exclusive retreat is nestled between Placencia Village and the airport, neighboring the renowned Turtle Inn. Let your guests indulge in a world of luxury with world