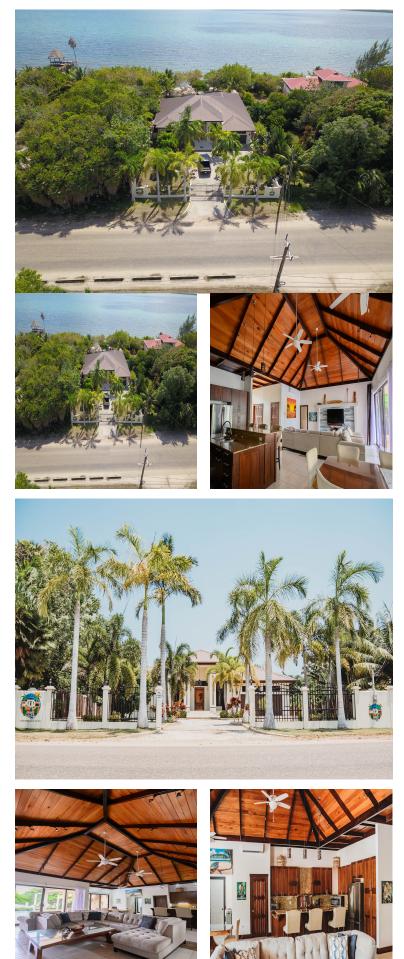

## FOR SALE \$ 1,600,000.00 USD Belize - Stann Creek District Maya Beach Listing ID: 100032996019

This rare Custom build single story luxury gated Maya Beach Seaside property is located in Maya Beach which is one of the sought after self contained communities on the Placenica Peninusla with 5 major resorts with access to thier pools within minutes along with several bars, restaurants and grocery stores. Looking for the hub of touism then a quick 15 minutes drive south is the lively Placenica Village. The open floor plan with a large island, commercial gas range and imported kitchen cabinets with soft close feature is designed for entertaining. With the large glass sliding doors open it more than doubles the entertainment area out to the gorgeous infinity pool and outdoor kitchen and bar. Take a few steps out the back through the full private fenced yard to your very own sandy Caribbean beach where you can enjoy those amazing sunrises. When you are done entertaining there are 4 bedrooms and 3.5 bathrooms to provide all the space needed for your guests. From your first impression of the powered front gate and extensive landscaping to the custom hand carved front door, to the vaulted hard wood ceilings this Ho