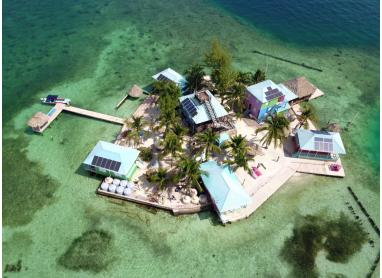

## **FOR SALE**

\$2,995,000.00 USD

Belize - Stann Creek District Placencia Listing ID: 100032996047

Astren Real Estate and Remax 1st Choice Belize are excited to showcase this exclusive listing of one of the iconic island resorts just off the coast of Placencia: WELCOME TO KING LEWEY'S ISLAND RESORT! An amazing opportunity awaits you to become the proud owner of a one-of-a-kind private island resort, situated just a short distance from Placencia Village. This stunning turn-key gem is surrounded by captivating turquoise waters and is nestled near one of the largest barrier reefs. Picture this: a unique and fun island retreat featuring a lively over-the-water bar and a delightful on-site restaurant. Six charming waterfront cabanas, capable of hosting 22 guests, provide stunning views, each equipped with a king or twin bed, a private bathroom, and views of the beautiful Caribbean Sea. Adding to that, the pirate-themed decor brings a playful and imaginative element. Covering about an acre, this island serves as a destination for daytrippers, being only a 30-40 minute ride from Placencia. Welcoming tour companies, private vessels, and anyone else looking to unwind at the tiki bar and restaurant, or just relax in