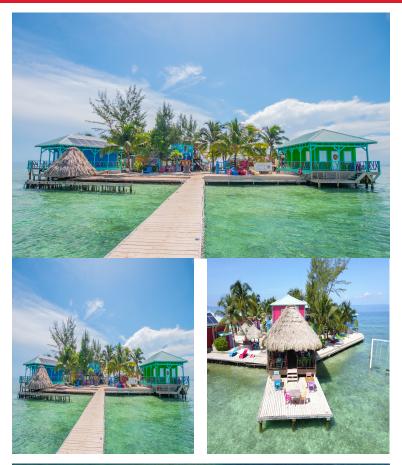

## **FOR SALE**

\$2,995,000.00 USD

Belize - Stann Creek District Placencia Listing ID: 100032996047

Astren Real Estate and Remax 1st Choice Belize are excited to showcase this exclusive listing of one of the iconic island resorts just off the coast of Placencia: WELCOME TO KING LEWEY'S ISLAND RESORT! An amazing opportunity awaits you to become the proud owner of a one-of-a-kind private island resort, situated just a short distance from Placencia Village. This stunning turn-key gem is surrounded by captivating turquoise waters and is nestled near one of the largest barrier reefs. Picture this: a unique and fun island retreat featuring a lively over-the-water bar and a delightful on-site restaurant. Six charming waterfront cabanas, capable of hosting 22 guests, provide stunning views, each equipped with a king or twin bed, a private bathroom, and views of the beautiful Caribbean Sea. Adding to that, the pirate-themed decor brings a playful and imaginative element. Covering about an acre, this island serves as a destination for daytrippers, being only a 30-40 minute ride from Placencia. Welcoming tour companies, private vessels, and anyone else looking to unwind at the tiki bar and restaurant, or just relax in