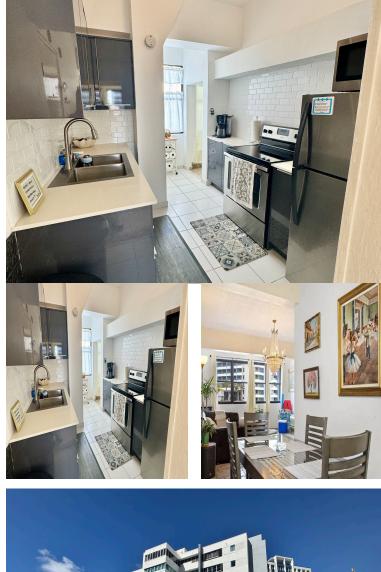

## FOR SALE \$ 625,000.00 USD Puerto Rico - San Juan Condado

Listing ID: 204522106

Ocean and city views. Located across La Concha Hotel, short term rentals allowed, turnkey. Ocean and city views. Corner unit on the 6th floor. This 1,124 sf apartment features 2 generously sized bedrooms and 2 bathrooms, fully renovated kitchen, along with spacious living and dining areas, a laundry closet and 1 deeded parking space. As its name says, in the center of Condado, at the juncture of Ashford and Magdalena Avenues. This unit will be sold furnished and equipped, making it truly turnkey for its new owner. Enjoy the life or the money making potential of \$60k annually through short-term rentals, actually on-going. Annual Property Tax \$916. Annual Master Ins \$3032. HOA \$252 mo. FEMA areas AE, X and ADS.