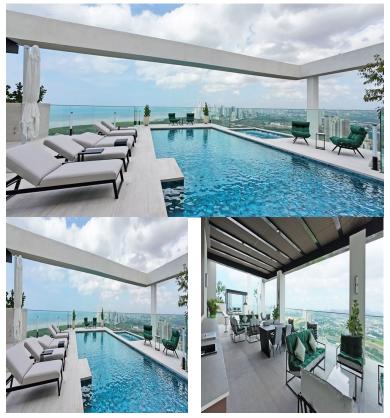

## **FOR SALE**

\$605,000.00 USD

Panama - Panamá Panama - Santa Maria Listing ID: 002602428163

3 bed, 3 1/2 bath + study + staff room with bathroom, kitchen, dining room, TV lounge, balcony. Unparallel views and social areas guarantied! Completion and delivery in 2025 Units with Ocean and Golf course views available! Establishing itself as an icon in the construction of class and elegance in Panama, The Ivy enjoys an incredible location within the exclusive residential complex Santa María Golf & Country Club The Ivy offers apartments with views of the Pacific Ocean and the golf course of the exclusive Santa Maria Golf & Country Club. Apartments of 160m², 162m², 186m² and 188m² available.2 unique and exclusive Penthouses of 249m² and 251m² They are over 15 amenities on offer and more, call for more info.