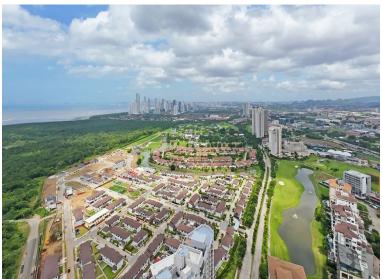

## **FOR SALE**

\$605,000.00 USD

Panama - Panamá Panama - Santa Maria Listing ID: 002602428163

3 bed, 3 1/2 bath + study + staff room with bathroom, kitchen, dining room, TV lounge, balcony. Unparallel views and social areas guarantied! Completion and delivery in 2025 Units with Ocean and Golf course views available! Establishing itself as an icon in the construction of class and elegance in Panama, The Ivy enjoys an incredible location within the exclusive residential complex Santa María Golf & Country Club The Ivy offers apartments with views of the Pacific Ocean and the golf course of the exclusive Santa Maria Golf & Country Club. Apartments of 160m², 162m², 186m² and 188m² available.2 unique and exclusive Penthouses of 249m² and 251m² They are over 15 amenities on offer and more, call for more info.