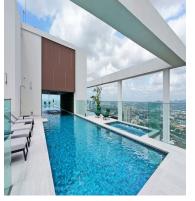

## **FOR SALE**

\$605,000.00 USD

Panama - Panamá Panama - Santa Maria Listing ID: 002602428163

3 bed, 3 1/2 bath + study + staff room with bathroom, kitchen, dining room, TV lounge, balcony. Unparallel views and social areas guarantied! Completion and delivery in 2025 Units with Ocean and Golf course views available! Establishing itself as an icon in the construction of class and elegance in Panama, The Ivy enjoys an incredible location within the exclusive residential complex Santa María Golf & Country Club The Ivy offers apartments with views of the Pacific Ocean and the golf course of the exclusive Santa Maria Golf & Country Club. Apartments of 160m², 162m², 186m² and 188m² available.2 unique and exclusive Penthouses of 249m² and 251m² They are over 15 amenities on offer and more, call for more info.