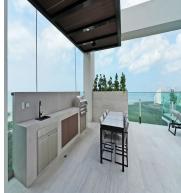

## **FOR SALE**

\$605,000.00 USD

Panama - Panamá Panama - Santa Maria Listing ID: 002602428163

3 bed, 3 1/2 bath + study + staff room with bathroom, kitchen, dining room, TV lounge, balcony. Unparallel views and social areas guarantied! Completion and delivery in 2025 Units with Ocean and Golf course views available! Establishing itself as an icon in the construction of class and elegance in Panama, The Ivy enjoys an incredible location within the exclusive residential complex Santa María Golf & Country Club The Ivy offers apartments with views of the Pacific Ocean and the golf course of the exclusive Santa Maria Golf & Country Club. Apartments of 160m², 162m², 186m² and 188m² available.2 unique and exclusive Penthouses of 249m² and 251m² They are over 15 amenities on offer and more, call for more info.