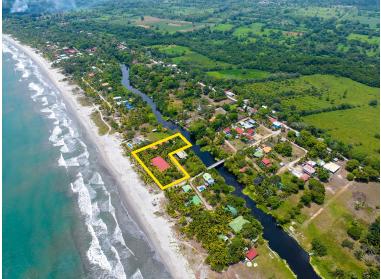

## **FOR SALE**

\$1,140,000,000.00 USD

Honduras - Cortes Omoa Listing ID: 002913102016

Construction System: First Floor House / Cured Wood: Interior and exterior walls made of plastered and polished concrete block, plastered concrete columns, polished cement floor, gable roof with cured wood structure and aluminum roofing sheets, pine wood doors, sliding glass windows with wooden frames. Second Floor House / Cured Wood: Cured wood floor, cured wood structure, roof made of cured wood and aluminum sheets. Warehouse / Cured Wood: Interior and exterior walls made of cured wood, cured wood floor, roof made of cured wood and aluminum sheets. Kitchen / Cement Floor: Interior and exterior walls of plastered and polished block, plastered concrete columns, roof with cured wood structure and aluminum sheets. Bathroom: Ceramic floor, plastered concrete and ceramic walls, false ceiling, roof with cured wood structure and aluminum sheets, wooden door, sliding glass windows with wooden frames. Washing Basin / Cured Wood: Structure made of cured wood. Chicken Coop / Cured Wood: Structure made of cured wood. Access Porch / Concrete: Polished cement floor. General Warehou