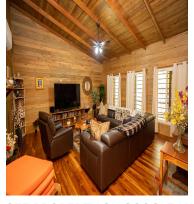

## **FOR SALE**

\$1,140,000,000.00 USD

Honduras - Cortes Omoa Listing ID: 002913102016

Construction System: First Floor House / Cured Wood: Interior and exterior walls made of plastered and polished concrete block, plastered concrete columns, polished cement floor, gable roof with cured wood structure and aluminum roofing sheets, pine wood doors, sliding glass windows with wooden frames. Second Floor House / Cured Wood: Cured wood floor, cured wood structure, roof made of cured wood and aluminum sheets. Warehouse / Cured Wood: Interior and exterior walls made of cured wood, cured wood floor, roof made of cured wood and aluminum sheets. Kitchen / Cement Floor: Interior and exterior walls of plastered and polished block, plastered concrete columns, roof with cured wood structure and aluminum sheets. Bathroom: Ceramic floor, plastered concrete and ceramic walls, false ceiling, roof with cured wood structure and aluminum sheets, wooden door, sliding glass windows with wooden frames. Washing Basin / Cured Wood: Structure made of cured wood. Chicken Coop / Cured Wood: Structure made of cured wood. Access Porch / Concrete: Polished cement floor. General Warehou