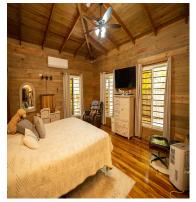

## **FOR SALE**

\$1,140,000,000.00 USD

Honduras - Cortes Omoa Listing ID: 002913102016

Construction System: First Floor House / Cured Wood: Interior and exterior walls made of plastered and polished concrete block, plastered concrete columns, polished cement floor, gable roof with cured wood structure and aluminum roofing sheets, pine wood doors, sliding glass windows with wooden frames. Second Floor House / Cured Wood: Cured wood floor, cured wood structure, roof made of cured wood and aluminum sheets. Warehouse / Cured Wood: Interior and exterior walls made of cured wood, cured wood floor, roof made of cured wood and aluminum sheets. Kitchen / Cement Floor: Interior and exterior walls of plastered and polished block, plastered concrete columns, roof with cured wood structure and aluminum sheets. Bathroom: Ceramic floor, plastered concrete and ceramic walls, false ceiling, roof with cured wood structure and aluminum sheets, wooden door, sliding glass windows with wooden frames. Washing Basin / Cured Wood: Structure made of cured wood. Chicken Coop / Cured Wood: Structure made of cured wood. Access Porch / Concrete: Polished cement floor. General Warehou