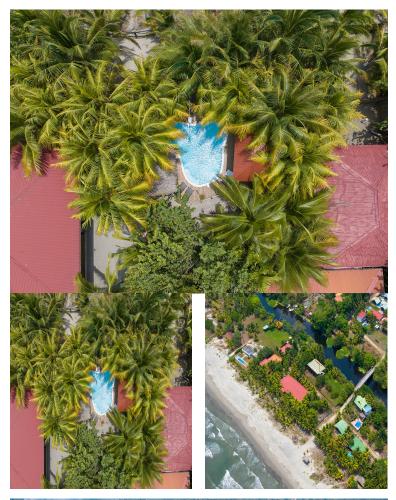

## **FOR SALE**

\$1,140,000,000.00 USD

Honduras - Cortes Omoa Listing ID: 002913102016

Construction System: First Floor House / Cured Wood: Interior and exterior walls made of plastered and polished concrete block, plastered concrete columns, polished cement floor, gable roof with cured wood structure and aluminum roofing sheets, pine wood doors, sliding glass windows with wooden frames. Second Floor House / Cured Wood: Cured wood floor, cured wood structure, roof made of cured wood and aluminum sheets. Warehouse / Cured Wood: Interior and exterior walls made of cured wood, cured wood floor, roof made of cured wood and aluminum sheets. Kitchen / Cement Floor: Interior and exterior walls of plastered and polished block, plastered concrete columns, roof with cured wood structure and aluminum sheets. Bathroom: Ceramic floor, plastered concrete and ceramic walls, false ceiling, roof with cured wood structure and aluminum sheets, wooden door, sliding glass windows with wooden frames. Washing Basin / Cured Wood: Structure made of cured wood. Chicken Coop / Cured Wood: Structure made of cured wood. Access Porch / Concrete: Polished cement floor. General Warehou