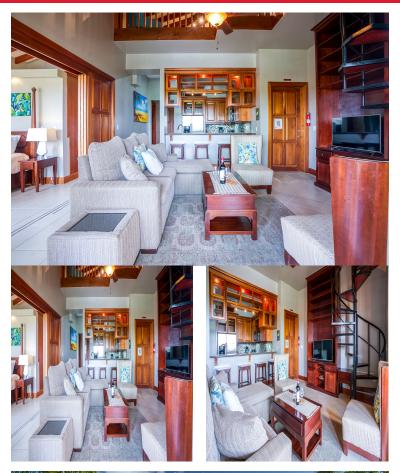

## **FOR SALE**

\$523,500.00 USD

Belize - Stann Creek District Maya Beach Listing ID: 100021546361

REDUCED NOW ASKING PRICE: US\$523,500 3 Bdr. Beachfront Penthouse Condo with Breathtaking Views! This exceptional three-bedroom, two-bathroom penthouse condominium is perched on the top floor, offering sweeping views of meticulously landscaped grounds and the stunning Caribbean beach. Inside, the spacious and sunlit living area is infused with tropical charm, featuring exotic mahogany doors and cabinetry that add a touch of elegance to the space. A full modern kitchen, with granite countertops, mahogany cabinets, and modern stainless-steel appliances. The master bedroom has a king-size bed, access to the balcony, and an attached bathroom with a stunning soaking tub. The second room has a queen bed, with an ensuite bathroom. The third bedroom is located in the loft and has two twin beds, so perfect for kids or friends who don't want to share a bed. Altogether, this home has plenty of space for up to six guests, so it's perfect for friends travelling together or a family. The villa's deck is perfect for outdoor dining and relaxing while taking in the spectacular surroundings. Thoughtful design details, includ