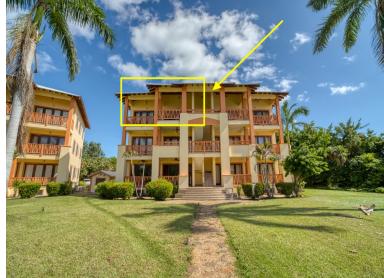

## **FOR SALE**

\$523,500.00 USD

Belize - Stann Creek District Maya Beach Listing ID: 100021546361

REDUCED NOW ASKING PRICE: US\$523,500 3 Bdr. Beachfront Penthouse Condo with Breathtaking Views! This exceptional three-bedroom, two-bathroom penthouse condominium is perched on the top floor, offering sweeping views of meticulously landscaped grounds and the stunning Caribbean beach. Inside, the spacious and sunlit living area is infused with tropical charm, featuring exotic mahogany doors and cabinetry that add a touch of elegance to the space. A full modern kitchen, with granite countertops, mahogany cabinets, and modern stainless-steel appliances. The master bedroom has a king-size bed, access to the balcony, and an attached bathroom with a stunning soaking tub. The second room has a queen bed, with an ensuite bathroom. The third bedroom is located in the loft and has two twin beds, so perfect for kids or friends who don't want to share a bed. Altogether, this home has plenty of space for up to six guests, so it's perfect for friends travelling together or a family. The villa's deck is perfect for outdoor dining and relaxing while taking in the spectacular surroundings. Thoughtful design details, includ